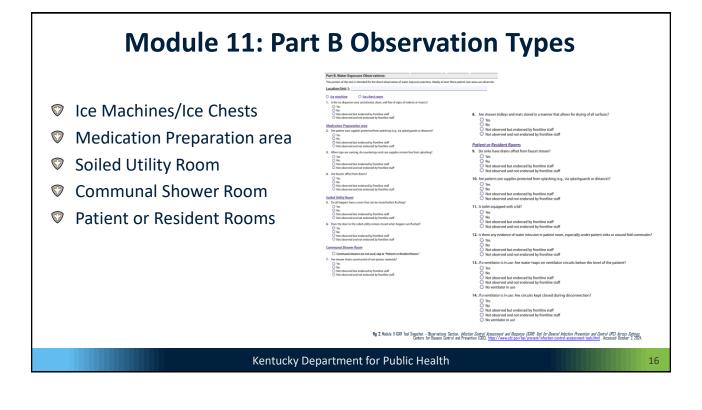

## Module 11- Water Exposure Tool Part B

### **Observations:**

- Corresponding component to guide observations about water exposure risks.
- This portion of the tool is intended for the direct observation of water exposure practices.
- ♥ Ideally at least three patient care areas are observed.